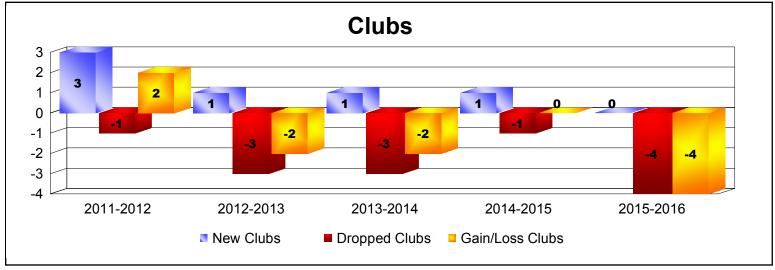

District F 3

As of June 2016 Cumulative

| Year      | New<br>Clubs | Dropped<br>Clubs | Gain/<br>Loss<br>Clubs | New<br>Members | Charter<br>Members | Reinstate<br>Members | Transfer<br>Members | Total<br>Member<br>Added | Total<br>Members<br>Dropped | Gain/<br>Loss<br>Members |
|-----------|--------------|------------------|------------------------|----------------|--------------------|----------------------|---------------------|--------------------------|-----------------------------|--------------------------|
| 2011-2012 | 3            | -1               | 2                      | 94             | 228                | 16                   | 4                   | 342                      | -151                        | 191                      |
| 2012-2013 | 1            | -3               | -2                     | 55             | 31                 | 3                    | 2                   | 91                       | -139                        | -48                      |
| 2013-2014 | 1            | -3               | -2                     | 61             | 26                 | 4                    | 2                   | 93                       | -294                        | -201                     |
| 2014-2015 | 1            | -1               | 0                      | 71             | 32                 | 4                    | 3                   | 110                      | -181                        | -71                      |
| 2015-2016 | 0            | -4               | -4                     | 66             | 1                  | 7                    | 0                   | 74                       | -161                        | -87                      |
| Average   | 1            | -2               | -1                     | 69             | 64                 | 7                    | 2                   | 142                      | -185                        | -43                      |