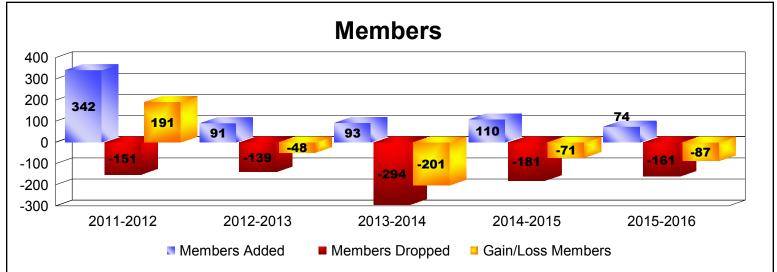

District F 3

As of June 2016 Cumulative

| Year      | New<br>Clubs | Dropped<br>Clubs | Gain/<br>Loss<br>Clubs | New<br>Members | Charter<br>Members | Reinstate<br>Members | Transfer<br>Members | Total<br>Member<br>Added | Total<br>Members<br>Dropped | Gain/<br>Loss<br>Members |
|-----------|--------------|------------------|------------------------|----------------|--------------------|----------------------|---------------------|--------------------------|-----------------------------|--------------------------|
| 2011-2012 | 3            | -1               | 2                      | 94             | 228                | 16                   | 4                   | 342                      | -151                        | 191                      |
| 2012-2013 | 1            | -3               | -2                     | 55             | 31                 | 3                    | 2                   | 91                       | -139                        | -48                      |
| 2013-2014 | 1            | -3               | -2                     | 61             | 26                 | 4                    | 2                   | 93                       | -294                        | -201                     |
| 2014-2015 | 1            | -1               | 0                      | 71             | 32                 | 4                    | 3                   | 110                      | -181                        | -71                      |
| 2015-2016 | 0            | -4               | -4                     | 66             | 1                  | 7                    | 0                   | 74                       | -161                        | -87                      |
| Average   | 1            | -2               | -1                     | 69             | 64                 | 7                    | 2                   | 142                      | -185                        | -43                      |